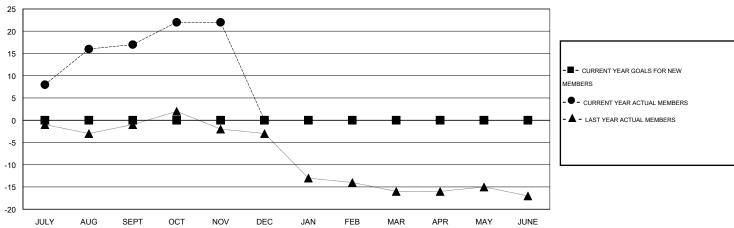

#### GOALS AND ACTUAL MEMBERS CUMULATIVE

| DROPPED CLUBS: 0        |        | 11 CLUBS OF 27 ADDED 1 OR MORE NEW MEMBERS | GENDER DISTRIBUTION  MALE 519 (69.20%) |              |           |
|-------------------------|--------|--------------------------------------------|----------------------------------------|--------------|-----------|
| DROPPED MEMBERS         |        |                                            | FEMALE                                 | 231 (30.80%) |           |
| DECEASED CLUB CANCELLED | 6<br>0 | CLICK HERE FOR HEALTH ASSESSMENT DATA      | FAMILY UNIT MEMBERS                    |              | 134<br>67 |
| OTHER                   | 20     |                                            | HEAD OF HOUSEHOLD                      |              |           |
| TOTAL                   | 26     |                                            | NON-HEAD OF HOUSEHOL                   | 67           |           |